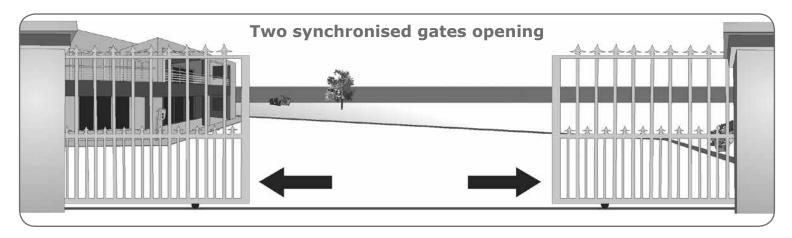

### **D5-Evo/D10 Synchronisation Diagram**





# Master controller settings



#### Safety

## Slave controller settings



#### **Autoclose**



- To open the gate fully, all triggering devices (remote controls, tag readers, keypads, intercoms, etc.) must be programmed/connected to the Master controller.
- If the pedestrian function is required, connect the triggering device's normally-open output to the PED terminal on the Slave controller or, in the case of remote controls, learn the remotes to activate the PED function on the Slave controller.



www.CentSys.com



### **D5-Evo/D10 Synchronisation Diagram**

Wiring of one set of infrared gate safety beams to two synchronised D-Series gate motors