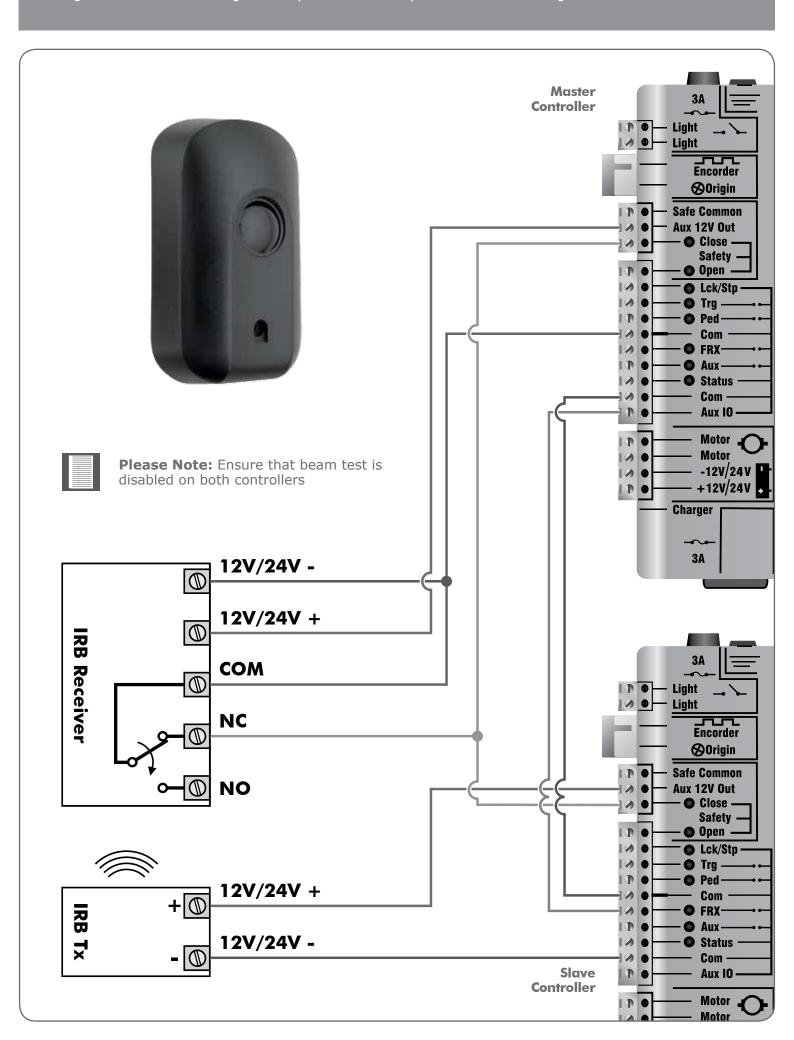

### **D5-Evo/D10 Synchronisation Diagram**

Wiring of one set of infrared gate safety beams to two synchronised D-Series gate motors