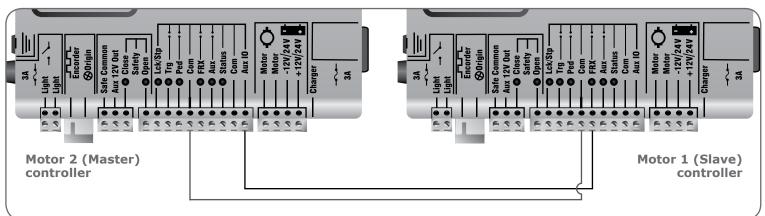

### **D5-Evo/D10 Synchronisation Diagram**

# Master controller settings

#### Safety

## Slave controller settings

#### **Autoclose**

- To open the gate fully, all triggering devices (remote controls, tag readers, keypads, intercoms, etc.) must be programmed/connected to the Master controller.
- If the pedestrian function is required, connect the triggering device's normally-open output to the PED terminal on the Slave controller or, in the case of remote controls, learn the remotes to activate the PED function on the Slave controller.