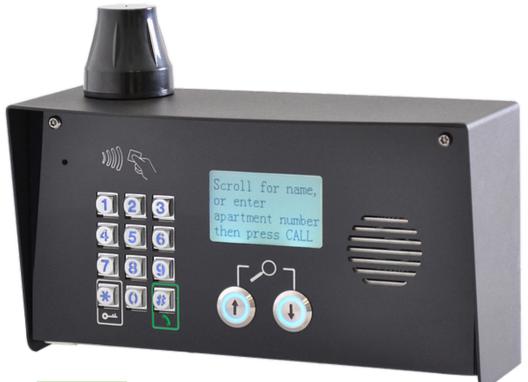

**Multi - Classic Horizontal** 

Up To 500 Apartments - Audio Only - From One Sim

- Calls up to 500 families from a single SIM card
- Visitors can scroll for residents, or enter apartment number to call
- Dials up to 3 phone numbers per family on roll over
- 4G Ready
- **HD** voice with **VOLTE\***.
- Programmable locally by USB PC link with free software, or remotely with Free Android and Iphone apps
- Proximity reader built in as standard
- Built in time clock for auto opening and closing of gates, barriers or doors in busy periods or for day time operation