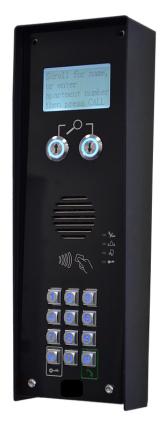

**Multi - Classic Horizontal** 

Up To 500 Apartments - Audio Only - From One Sim

- Calls up to 500 families from a single SIM card
- Visitors can scroll for residents, or enter apartment number to call
- Dials up to 3 phone numbers per family on roll over
- 4G Ready
- **HD** voice with **VOLTE\***.
- Programmable locally by USB PC link with free software, or remotely with Free Android and Iphone apps
- Proximity reader built in as standard
- Built in time clock for auto opening and closing of gates, barriers or doors in busy periods or for day time operation