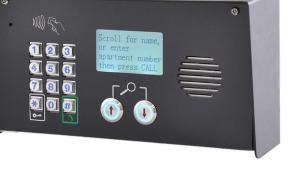

**Multi - Classic Horizontal** 

Up To 500 Apartments - Audio Only - From One Sim

- Calls up to 500 families from a single SIM card
- Visitors can scroll for residents, or enter apartment number to call
- Dials up to 3 phone numbers per family on roll over
- 4G Ready
- **HD** voice with **VOLTE\***.
- Programmable locally by USB PC link with free software, or remotely with Free Android and Iphone apps
- Proximity reader built in as standard
- Built in time clock for auto opening and closing of gates, barriers or doors in busy periods or for day time operation