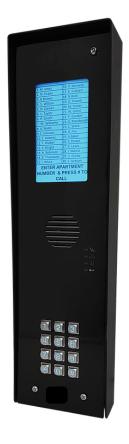

**Multi - Classic Horizontal** 

Up To 500 Apartments - Audio Only - From One Sim

- Calls up to 500 families from a single SIM card
- Visitors can scroll for residents, or enter apartment number to call
- Dials up to 3 phone numbers per family on roll over
- 4G Ready
- **HD** voice with **VOLTE\***.
- Programmable locally by USB PC link with free software, or remotely with Free Android and Iphone apps
- Proximity reader built in as standard
- Built in time clock for auto opening and closing of gates, barriers or doors in busy periods or for day time operation