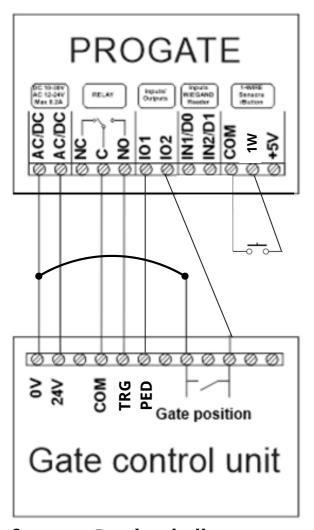

## Wiring Diagram

Power: AC/DC & AC/DC
Gate Trigger: C & NO
Ped Trigger: IO1& DC Neg

**Weigand Keypad:** 

IN1 & IN2

Doorbell (Voltage Free): Com & 1W