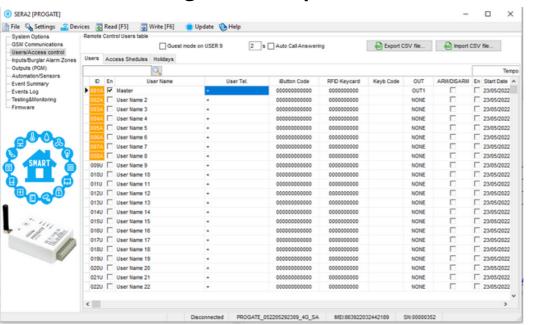

## PC Software - Pre-load all users

Download SERA2 software from Aero Website search PROGATE and check downloads tab.

STEP 1: Connect Device with USB A to USB B Cable

STEP 2: Click "Read"

**STEP 3: Select Users/Access Control** 

STEP 4:Enter User Names User Tel Number as +642...

If using Keypad add Keyb Code e.g. 1234

STEP 5: After changes are complete click "Write" to Save settings to device